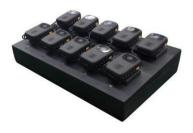

**Standard Package:** 

5.GPS (internal)

7.Dock Station(10units)

8.Dock Station(20units)

nthensh