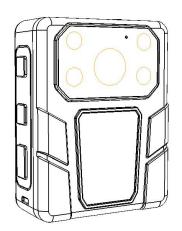

## Specification of body police camera(SOP-08N)

## Picture:







## **Parameters:**

| RECORDING                 |                                                                             |  |  |
|---------------------------|-----------------------------------------------------------------------------|--|--|
| Sensor                    | 4MP CMOS sensor                                                             |  |  |
| Lens                      | 140 degree, wide angel F2.0                                                 |  |  |
| Video Resolution          | Multiple Recording Resolution 2304x1296(30 FPS)/1296p30;1920x1080P(30 FPS)/ |  |  |
|                           | 1280x720(60 FPS)/1280x720(30 FPS)/848x480(30 FPS)                           |  |  |
| Video Format              | H.264 MPEG4