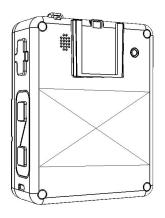

## Specification of body police camera(SOP-08N)

## Picture:







## **Parameters:**

| RECORDING                 |                                                                             |  |  |
|---------------------------|-----------------------------------------------------------------------------|--|--|
| Sensor                    | 4MP CMOS sensor                                                             |  |  |
| Lens                      | 140 degree, wide angel F2.0                                                 |  |  |
| Video Resolution          | Multiple Recording Resolution 2304x1296(30 FPS)/1296p30;1920x1080P(30 FPS)/ |  |  |
|                           | 1280x720(60 FPS)/1280x720(30 FPS)/848x480(30 FPS)                           |  |  |
| Video Format              | H.264 MPEG4