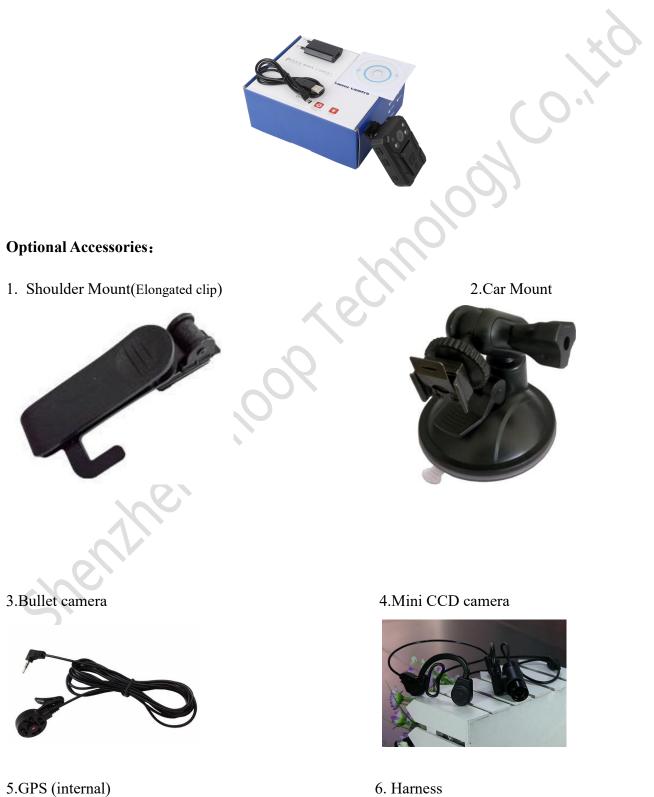

| ACCESSORIES          |                                                                                                  |
|----------------------|--------------------------------------------------------------------------------------------------|
| Standard Accessories | USB cable,USB Charger, User Manual, Universal metal clip,driver disc                             |
| Option               | Single dock، Shoulder mount(Elongated clip), car mount, bullet camera, dock station, GPS, single |
|                      | charging dock , car charger, etc                                                                 |

**Standard Package:** 

5.GPS (internal)

7.Dock Station(10units)

8.Dock Station(20units)

nthensh